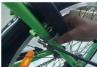

#### Installation

1 Select the appropriate holes and five the buckle on the back of the lock.

2 Put on house clamps (screws need to toward outside in order to fix on the bike)

3 Buckle hose clamps on the hicycle rea wheel frame, adjust the appropriate height.

4.Insert the end of hose clamp into the

5. Tighten the two screws until the lock 6. As shown in the picture, it's done. is fixed.