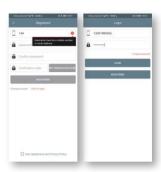

me: 3 hours

Standby: 60days (excluding solar charging)

#### **Product Features**

1.Two options to Unlock setting in APP Homepage: (Dby APP (2)Manual control

2. Abnormal movement when bike is locked, lock alarm works.

3. Support to charge by solar panel, (Solar version only)

#### Installation Introduction

#### Installation



1 Select the appropriate holes and five the buckle on the back of the lock.



2 Put on house clamps (screws need to toward outside in order to fix on the bike)



3 Buckle hose clamps on the hicycle rea wheel frame, adjust the appropriate height.



4.Insert the end of hose clamp into the



5. Tighten the two screws until the lock 6. As shown in the picture, it's done. is fixed.



# **Operation Procedure**

## 1.Download APP/Register/Login





IOS

Android



#### - 2. Turn on

Turn on the lock by charging . when plug in USB charger ,Red light on and Sounds "Bibi" means turn on successfully.

#### - 3. Add device

3.1. Click in the lower right corner to jump to the scan QR code interface, scan the QR code or barcode on the device, and automatically connect to the device after the scan is successful.





3.2 . When the mobile phone cannot scan the QR code of the device, click • in the upper right corner to jump to the search nearby device interface, Pnd the device named OBL36, and click Connect.





3.3 . After the connection is successful, the lock will have a beep of di, and then enter any device name, click OK to bind successfully, and automatically connect after binding, and means connected, and means not connected





#### 4. Unlock mo