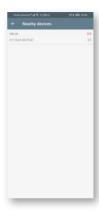

3.2 . When the mobile phone cannot scan the QR code of the device, click • in the upper right corner to jump to the search nearby device interface, Pnd the device named OBL36, and click Connect.

3.3 . After the connection is successful, the lock will have a beep of di, and then enter any device name, click OK to bind successfully, and automatically connect after binding, and means connected, and means not connected