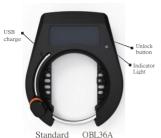

#### - 2. Turn on

Turn on the lock by charging . when plug in USB charger ,Red light on and Sounds "Bibi" means turn on successfully.

#### 4. Unlock mode selection

Click on the device in the list through the APP to enter the device details to set the unlock method, you can choose Bluetooth unlock or Bluetooth + button to unlock Bluetooth unlock: only use APP to unlock

Bluetooth unlock: only use APP to unlock Bluetooth + button unlock: APP unlock and button unlock can be used

#### — 4.Lock

Push the lock to the end manually to close the lock