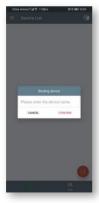

3.2 . When the mobile phone cannot scan the QR code of the device, click • in the upper right corner to jump to the search nearby device interface, Pnd the device named OBL36, and click Connect.

3.3 . After the connection is successful, the lock will have a beep of di, and then enter any device name, click OK to bind successfully, and automatically connect after binding, and means connected, and means not connected