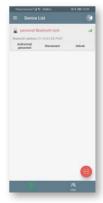

#### - 3. Add device

3.1. Click in the lower right corner to jump to the scan QR code interface, scan the QR code or barcode on the device, and automatically connect to the device after the scan is successful.

3.2 . When the mobile phone cannot scan the QR code of the device, click • in the upper right corner to jump to the search nearby device interface, Pnd the device named OBL36, and click Connect.

3.3 . After the connection is successful, the lock will have a beep of di, and then enter any device name, click OK to bind successfully, and automatically connect after binding, and means connected, and means not connected