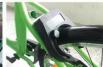

4.Insert the end of hose clamp into the

5. Tighten the two screws until the lock 6. As shown in the picture, it's done. is fixed.