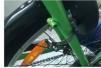

#### Installation

1 Select the appropriate holes and five the buckle on the back of the lock.

2 Put on house clamps (screws need to toward outside in order to fix on the bike)

3 Buckle hose clamps on the hicycle rea wheel frame, adjust the appropriate height.

4.Insert the end of hose clamp into the

5. Tighten the two screws until the lock 6. As shown in the picture, it's done. is fixed.