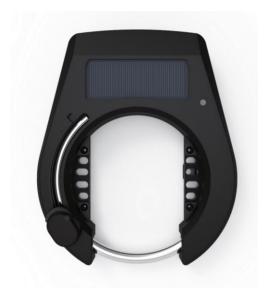

# **Product parameters**

Material: PA66+GF30%+Aluminum allov

Net weight: 450g

Waterproof Level: IP66 Dimension:

159 X 136 X 36mm

Hole spacing: 78mm Size of hose clamp: 20-40mm

Solar panel: 6V 20mA USB charge: 500mA 5V Battery: 700mAh 3.7V

#### **Product Features**

1.Two options to Unlock setting in APP Homepage: (Dby APP (2)Manual control

2. Abnormal movement when bike is locked, lock alarm works.

3. Support to charge by solar panel, (Solar version only)