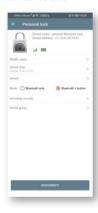

#### 4. Unlock mode selection

Click on the device in the list through the APP to enter the device details to set the unlock method, you can choose Bluetooth unlock or Bluetooth + button to unlock Bluetooth unlock: only use APP to unlock

Bluetooth unlock: only use APP to unlock Bluetooth + button unlock: APP unlock and button unlock can be used