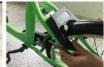

#### Installation

1 Select the appropriate holes and five the buckle on the back of the lock.

2 Put on house clamps (screws need to toward outside in order to fix on the bike)

3 Buckle hose clamps on the hicycle rea wheel frame, adjust the appropriate height.

4.Insert the end of hose clamp into the

5. Tighten the two screws until the lock 6. As shown in the picture, it's done. is fixed.