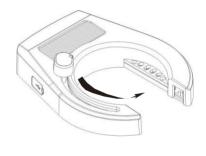

#### Installation

1 Select the appropriate holes and five the buckle on the back of the lock.

2 Put on house clamps (screws need to toward outside in order to fix on the bike)

3 Buckle hose clamps on the hicycle rea wheel frame, adjust the appropriate height.

4.Insert the end of hose clamp into the

5. Tighten the two screws until the lock 6. As shown in the picture, it's done. is fixed.