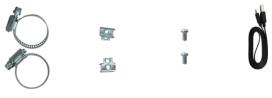

# DL305-B Smart Bluetooth Bicycle Lock User Guide

Accessories List

Hose clamp X2

Buckle X2

Screws X2

USB charger

Solar panel OBL36B

#### Installation

1 Select the appropriate holes and five the buckle on the back of the lock.

2 Put on house clamps (screws need to toward outside in order to fix on the bike)

3 Buckle hose clamps on the hicycle rea wheel frame, adjust the appropriate height.

4.Insert the end of hose clamp into the

5. Tighten the two screws until the lock 6. As shown in the picture, it's done. is fixed.